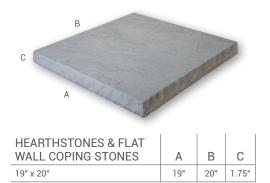

## PROFILE INFORMATION & COLOR OPTIONS

Our coordinated accessories are the perfect accent pieces and finishing touches for any project. These Header Stones, Hearthstones, Keystones and Window Sills will coordinate perfectly with the textures, colors and integrity of each Veneerstone profile.

## **TECH DATA**

- Compressive Strength (at 28 days) Meets or exceeds ASTM standard 1800 PSI typical result 5,500 PSI avg. min.
- Water Absorption (at 28 days) Does not exceed 15.2%

22.5" x 8"

- Fireproof? Yes: Will not contribute to smoke or flame development
- · Colorfastness: Existing applications show no undesirable change in coloring after years of weathering