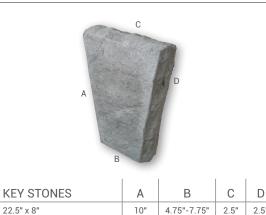

## **TECH DATA**

- Compressive Strength (at 28 days) Meets or exceeds ASTM standard 1800 PSI typical result 5,500 PSI avg. min.
- Water Absorption (at 28 days) Does not exceed 15.2%

22.5" x 8"

- Fireproof? Yes: Will not contribute to smoke or flame development
- · Colorfastness: Existing applications show no undesirable change in coloring after years of weathering