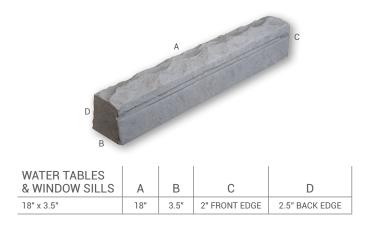

## PROFILE INFORMATION & COLOR OPTIONS

Our coordinated accessories are the perfect accent pieces and finishing touches for any project. These Header Stones, Hearthstones, Keystones and Window Sills will coordinate perfectly with the textures, colors and integrity of each Veneerstone profile.