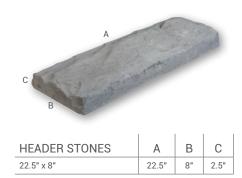

## PROFILE INFORMATION & COLOR OPTIONS

Our coordinated accessories are the perfect accent pieces and finishing touches for any project. These Header Stones, Hearthstones, Keystones and Window Sills will coordinate perfectly with the textures, colors and integrity of each Veneerstone profile.

## **TECH DATA**

- Compressive Strength (at 28 days) Meets or exceeds ASTM standard 1800 PSI typical result 5,500 PSI avg. min.
- Water Absorption (at 28 days) Does not exceed 15.2%

22.5" x 8"

- Fireproof? Yes: Will not contribute to smoke or flame development
- · Colorfastness: Existing applications show no undesirable change in coloring after years of weathering