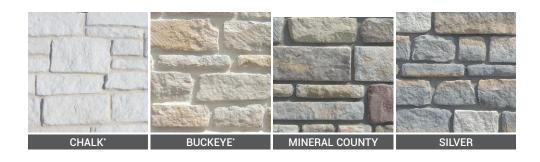

VENEERSTONE

PRODUCT PROFILE:
AUSTIN STONE

# **AUSTIN STONE**

## PROFILE INFORMATION & COLOR OPTIONS

Thick with subtle saw marks and varying dimensions.

### **COLOR OPTIONS**



#### **FLATS**

FLATS: SIZE WILL VARY BY UNIT

LENGTH: 4.5"-19" | HEIGHT: 1.75"-9" WEIGHT: 7 LBS. | THICKNESS: 1.5"

Coverage & packaging based on 1/2" mortar joints.

Packaged in 10 sq. ft. handy box.

#### **CORNERS**

CORNERS: SIZE WILL VARY BY UNIT

HEIGHTS: 3.75"-6" | SHORT RETURN: 2.5"-2.625"

LONG RETURN: 7.625"-9" | THICKNESS: 1.5"

Coverage & packaging based on 1/2" mortar joints.

Packaged in 10 lin. ft. handy box.

# TECH DATA

- Compressive Strength (at 28 days) Meets or exceeds ASTM standard 1800 PSI typical result 5,500 PSI avg. min.
- Water Absorption (at 28 days) Does not exceed 15.2%
- Fireproof? Yes: Will not contribute to smoke or flame development
- · Colorfastness: Existing applications show no undesirable change in coloring after years of weathering



VENEERSTONE.B