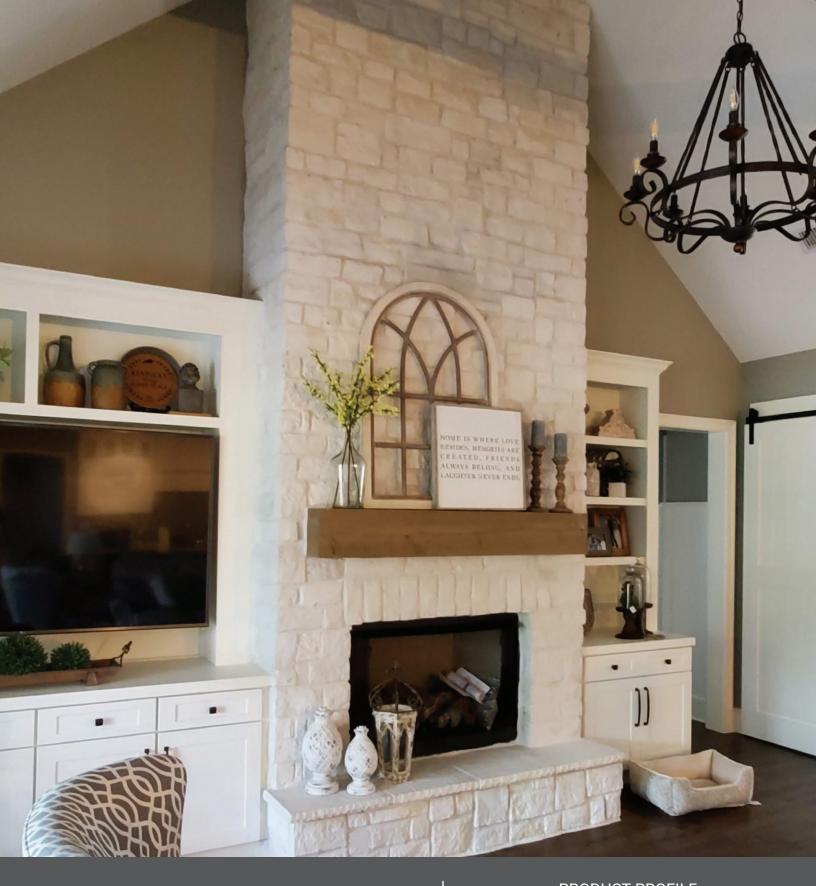

VENEERSTONE

PRODUCT PROFILE:
AUSTIN STONE

# **AUSTIN STONE**

## PROFILE INFORMATION & COLOR OPTIONS

Thick with subtle saw marks and varying dimensions.

### **COLOR OPTIONS**



#### **FLATS**

FLATS: SIZE WILL VARY BY UNIT

LENGTH: 4.5"-19" | HEIGHT: 1.75"-9" WEIGHT: 7 LBS. | THICKNESS: 1.5"

Coverage & packaging based on 1/2" mortar joints.

Packaged in 10 sq. ft. handy box.

#### **CORNERS**

CORNERS: SIZE WILL VARY BY UNIT

HEIGHTS: 3.75"-6" | SHORT RETURN: 2.5"-2.625"

LONG RETURN: 7.625"-9" | THICKNESS: 1.5"

Coverage & packaging based on 1/2" mortar joints.

Packaged in 10 lin. ft. handy box.

# TECH DATA

- Compressive Strength (at 28 days) Meets or exceeds ASTM standard 1800 PSI typical result 5,500 PSI avg. min.
- Water Absorption (at 28 days) Does not exceed 15.2%
- Firepr